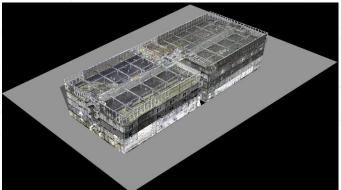

## POINTCLOUD SCAN TO BIM MODELING

"The 3D BIM model that we create from laser scan data serve as accurate models for asbuilt purposes as well as for Retrofit, Refurbishment and Renovation projects.

- 1. Architectural Conversion
- 2. Structural Conversion
- 3 MFP Conversion
- 4. Industrial Conversion