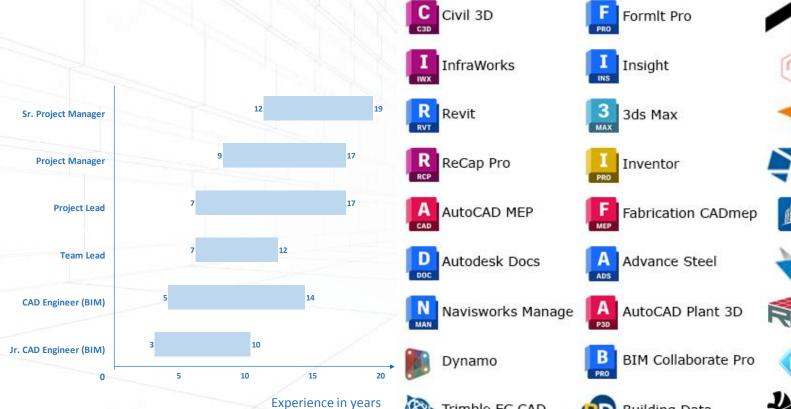

## **TEAM PROFICIENCY & SOFTWARE PROFICIENCY**

Construction Cloud

MagiCAD

LogiKal

Tekla

STAAD.Pro

Solid Edge

RebarCAD